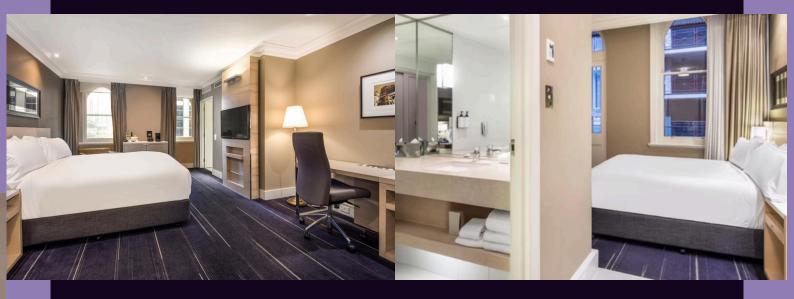

#### **KING STANDARD ROOMS**

MAXIMUM CAPACITY: 2 PEOPLE
1 KING BED
\$390 PER NIGHT