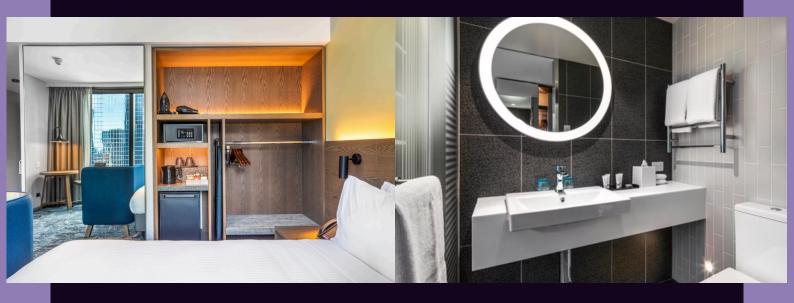

## **QUEEN STANDARD ROOMS**

MAXIMUM CAPACITY: 2 PEOPLE
1 QUEEN BED
\$275 PER NIGHT INCLUDING BFAST FOR 2

## **STANDARD TWIN ROOMS**

MAXIMUM CAPACITY: 4 PEOPLE (2 ADULTS, 2 CHILDREN UNDER 12) 2 DOUBLE BEDS

\$275 PER NIGHT INCLUDING BFAST FOR 2 (BREAKFAST FOR PERSONS 3 & 4 (OVER THE AGE OF 5Y/O) AVAILABLE FOR AN ADDITIONAL \$19 P/P PER DAY)