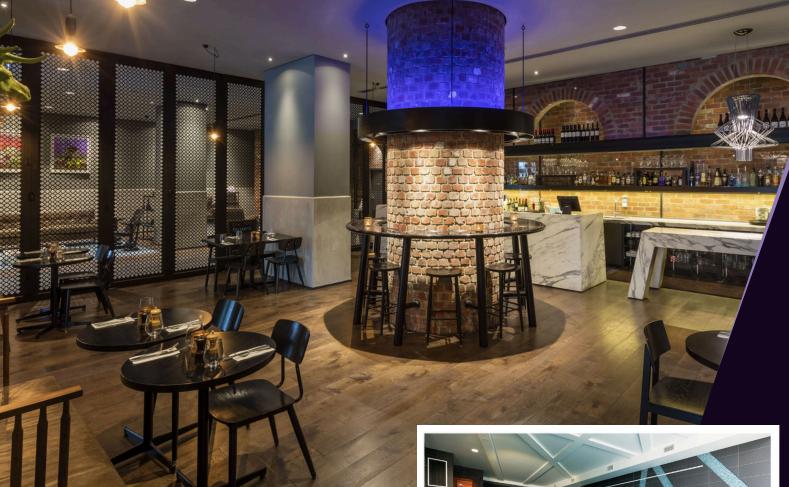

### 133-139 CITY RD, SOUTHBANK VIC 3006

The stylish converted warehouse has an onsite pool, gym and restaurant offering one and two bedroom apartments with inclusive Wi-Fi and TV streaming capabilities

## **KEY FEATURES**

- Location Approx. 1.5km to the Melbourne Convention & Exhibition Centre
- Stylish suites with full kitchen & laundry
- 24-hour reception
- On site secure car parking (\$45 per day)
- Wi-fi
- Fitness Centre
- Swimming pool
- Dee Casa, pre-booking is required, add \$32pp per night for breakfast, which includes a hot plated main, juice and coffee